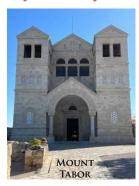

#### Day 4: Saturday 11/11, TIBERIAS

Mt. Tabor, site of the Transfiguration is where we begin today. Then, we head to Cana, the place where Jesus performed his miracle. Couples may renew their wedding vows at the place where Jesus changed the water into wine at the wedding in Cana. From there, we continue a short distance to Nazareth, where Jesus played, grew up amongst the other children of the city, and later worked with