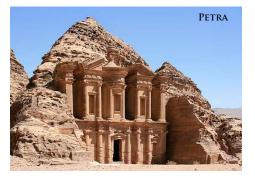

#### Day 10: Friday 11/17, JERUSALEM / ALLENBY BRIDGE / PETRA

Today we depart Jerusalem and **cross the Allenby Bridge into Jordan**. We proceed **to Petra**, the Nabatean city and new wonder of the world. Rediscovered in 1812, Petra earned its nickname because the city is largely carved in colored sandstone. From the El Ji Post, we pass **through the Siq (natural gorge) to visit the treasury, theater, Royal Tombs of the Urn/Silk, Corinthian and the Palace**, and other amazing sites as we travel on foot back through the siq. Those who wish to skip this part of the journey are free to sit back and enjoy the scenery until the others return. Today's journey concludes as we check in at our hotel in Petra for dinner and overnight. **[B,D]** 